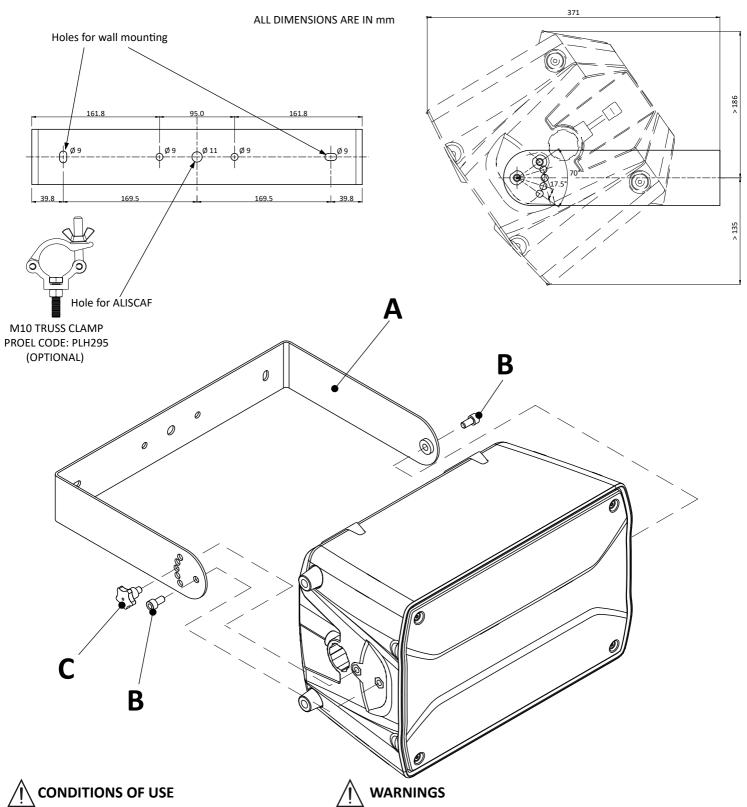

## **KPTFL80** C-SHAPE BRACKET FOR FL80A/FL80P

SUPPLIED MATERIALS: A) C-SHAPE BRACKET B) 2x M8X15mm HEX SOCKET HEAD SCREWS C) 1x M8X12mm KNOB HEAD SCREW

Proel does not accept any liability for damage caused to third parties due to improper installation, use of non-original spare parts, lack of maintenance, tampering or improper use of this product, including disregard of acceptable and applicable safety standards. Proel strongly recommends that this loudspeaker cabinet be suspended taking into consideration all current local regulations. The product must be installed by qualified personal. Please contact the manufacturer for further information.

- Use the C-Shape bracket exclusively for FL80A/FL80P model.
- For wall or ceiling mounting use exclusively adeguate fixings to hold up at least ten times the total weight of the speaker plus the bracket, using at least two holes for double safety.
- Do not suspend speakers from plasterboard or other light walls or ceilings of any material.